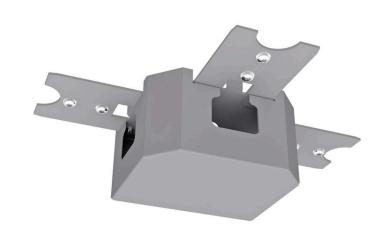

Accessories - L/T-connector/node point/DV for light landscapes

Junction point, suitable for suspended mounting; Housing colour silver grey/white aluminium RAL 9006; Power feed is possible from above. Electrical connection via separate accessories in the SRT-KDV wiring set. Suspension is not possible on the light run connector; accessories for the SRT system

## **MECHANICS**

| 11120117 (11100        |                                                    |
|------------------------|----------------------------------------------------|
| Housing colour         | silver grey/white aluminium RAL 9006               |
| Dimensions (LxWxH/DxH) | 210mm x 54mm                                       |
| Weight (net)           | 0.4kg                                              |
| Type of installation   | Mounting rail system installation, Light structure |
| Dimensions             |                                                    |

Length

Height

210 mm

54 mm